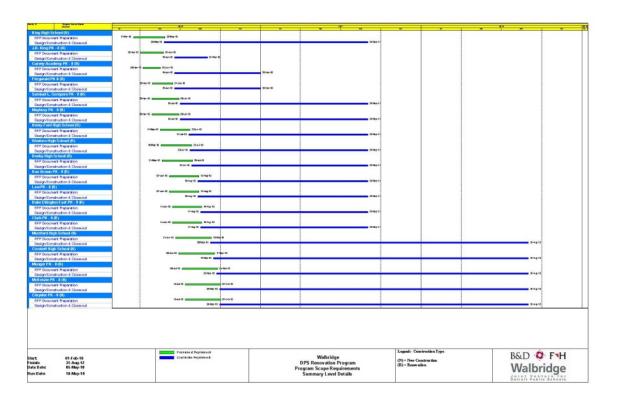

## Program Budget and Schedule

| School          | Design/Builder           | % Complete | DHQ Sub Inclusion |           | Trade Inclusion |             | Non-trade Inclusion |           |
|-----------------|--------------------------|------------|-------------------|-----------|-----------------|-------------|---------------------|-----------|
|                 |                          |            | Contract %        | Current % | PLA %           | Current %   | Contract %          | Current % |
| Earhart         | Brinker / Christman      | 98%        | 40%               | 51%       | 65%             | 37%         | 40%                 | 58%       |
| Gompers         | Brinker / Christman      | 98%        | 40%               | 50%       | 65%             | 39%         | 40 %                | 56%       |
| Western         | Colasanti / DCI          | 99%        | 67%               | 69%       | 65%             | <b>45</b> % | 61%                 | 68%       |
| Cass Tech       | Homrich                  | 93%        | 60%               | 79%       | 65%             | 61%         | 60%                 | 65%       |
| Ford            | KEO / McCarthy Smith     | 93%        | 60%               | 65%       | 65%             | 42%         | 40 %                | 63%       |
| Denby           | O'Brien Edwards / Turner | 106%       | 40%               | 60%       | 65%             | <b>41</b> % | 45 %                | 54%       |
| Beckham         | Clark's / DeMaria        | 86%        | 60%               | 80%       | 65%             | 48%         | 50%                 | 67%       |
| Bunche          | W-3 / Shmina             | 95%        | 50%               | 54%       | 65%             | 62%         | 50%                 | 67%       |
| MLK High School | Jenkins / Granger        | 84%        | 40%               | 32%       | 65%             | 43%         | 50%                 | 47%       |
| Northwestern    | Jenkins / Granger        | 81%        | 40 %              | 43%       | 65%             | 62%         | 50%                 | 52%       |
| Harambee Center | Clark's / DeMaria        | 94%        | 40%               | 65%       | 65%             | 50%         | 50%                 | 63%       |
| Munger          | White / Turner           | 67%        | 50%               | 89%       | 65%             | 55%         | 60%                 | 69%       |
| Mumford         | White / Turner           | 49%        | 50%               | 75%       | 65%             | 55%         | 50%                 | 57%       |
| Mackenzie       | MIG / Auch               | 48%        | 60%               | 81%       | 65%             | 61%         | 60 %                | 76%       |
| Finney          | Tooles / Clark           | 42%        | 70%               | 85%       | 65%             | 65%         | 65%                 | 56%       |