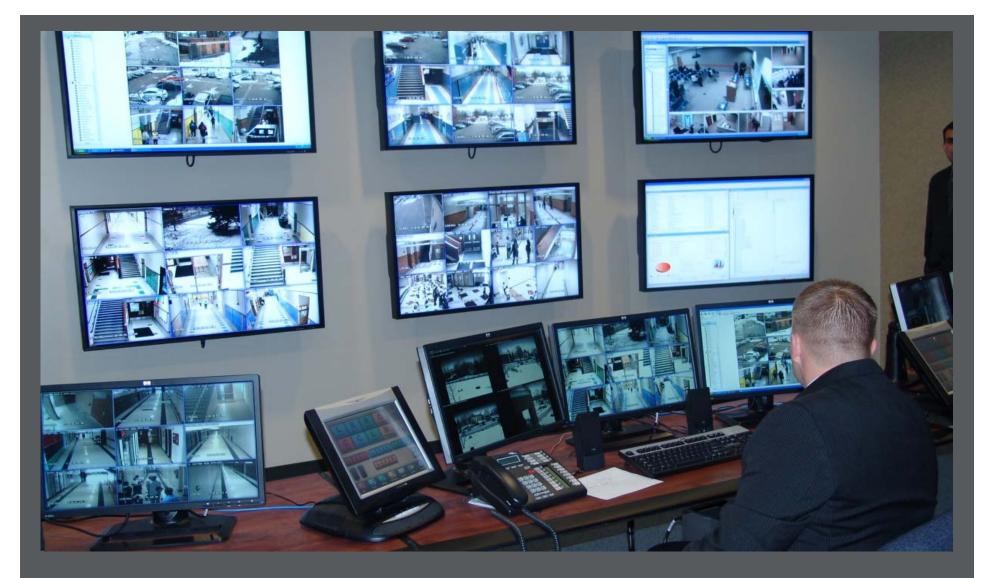

# Office of Public Safety HQ (Command Center)

Various School Ribbon Cuttings

| Program Budg | Prog | ram | Bu | dge | t |
|--------------|------|-----|----|-----|---|
|--------------|------|-----|----|-----|---|