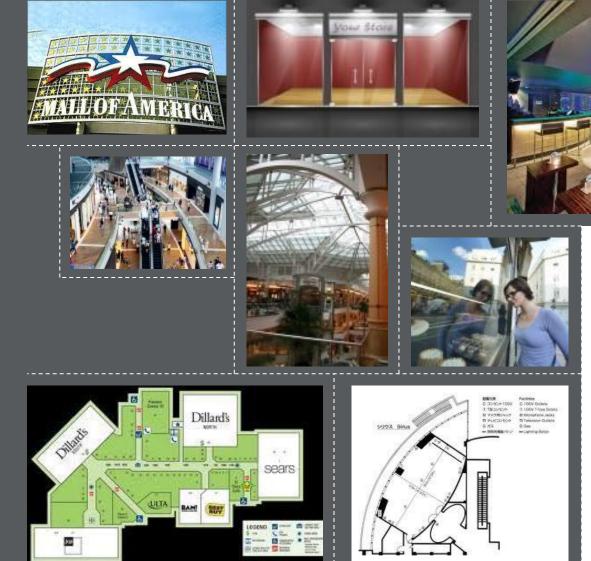

#### **Retail Planning Principles**

- I. Maximize revenues per square foot
- 2. Drive traffic using anchors
- 3. Right size programs with demand
- 4. Mix matters and drives concept
- 5. Concepts and location determine capture
- 6. Maximize merchandising
- 7. Animated & branded experience