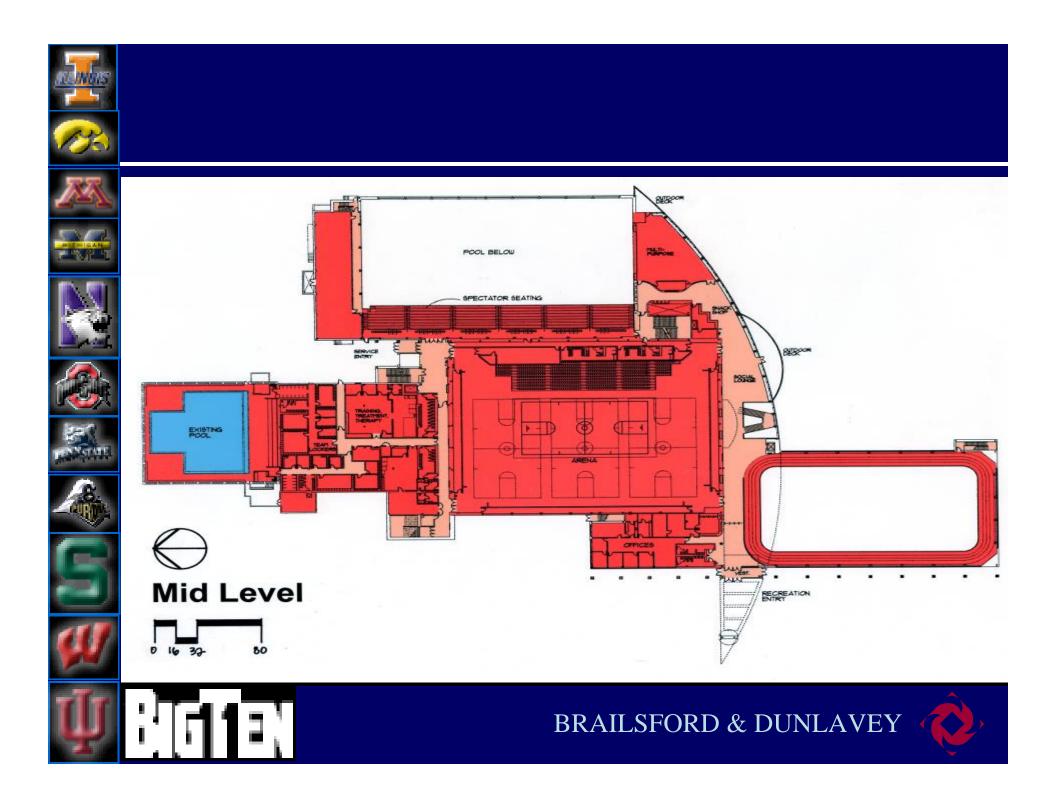

## Case Studies — Purdue University

#### Recreational Sports Center

## Basement Level