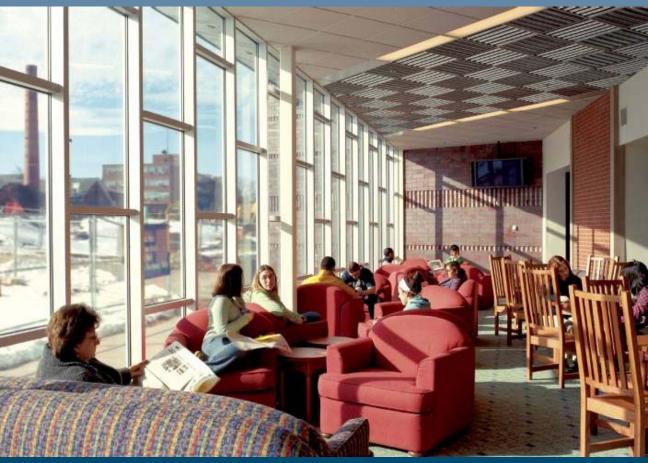

# STUDENT CENTERS - THEN & A

- The Union encourages self-directed activity, giving maximum opportunity for self-realization and for growth in individual social competency and group effectiveness. Valdosta State University
- The Student Union is the living room of the campus. We provide an environment for relaxation and social interaction, opportunities for education and exchange of thought, and services for Texas Tech students, staff, faculty and our community.
- Wisconsin Madison Union VISION To be the heart and soul of a great university

- Student Funded Facilities of Excellence
- Rooms for Students Not Classrooms
- Places for Interaction Social Centers
- A Place for the Academic Community to Celebrate Student Life
- Diversity of Spaces
- Outside and Inside Celebrate Campus Traditions
- Student Organization Spaces Wide Ranging
- Game Room
- Commuter Lounge
- Atrium
- Ballroom & Meeting Spaces
- Catering / Food / Dining
- Bookstore
- Auditorium

#### **Socially Distinct**

Building with a Singular Purpose Fixed Hours - Academic Hours Zoned Distinctly Separate A Generalized Experience Fixed & Directed Seating

#### A Social Neighborhood

Building or Cluster of Buildings with Multiple Functions 24 Hour places or Extended Hours Cluster Activities – Multiple Experiences A Customized Experiences Cluster / Flexible User Defined Seating