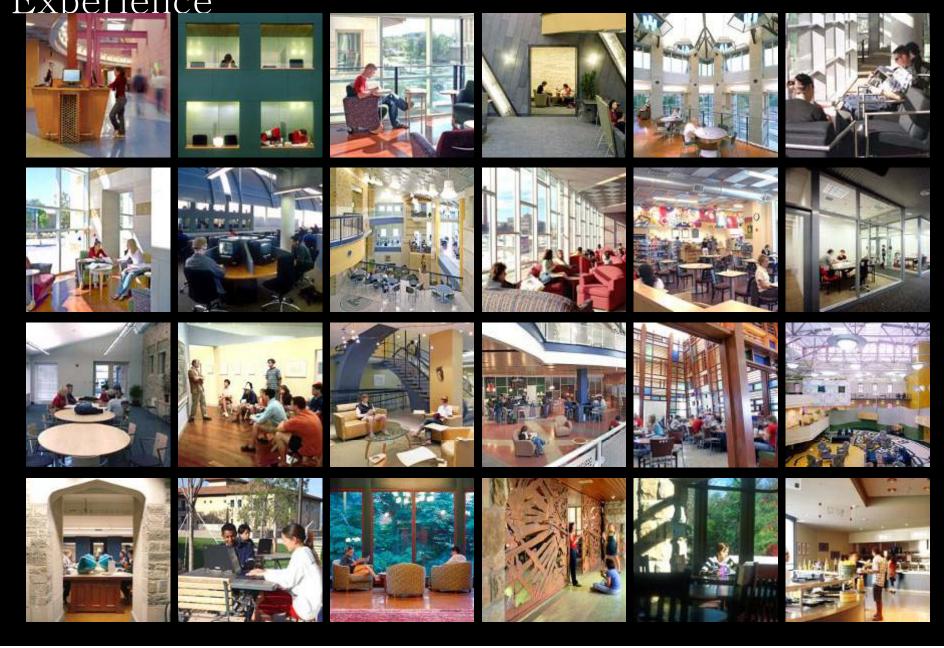

# STUDENT CENTERS - THEN & A

- The Union encourages self-directed activity, giving maximum opportunity for self-realization and for growth in individual social competency and group effectiveness. Valdosta State University
- The Student Union is the living room of the campus. We provide an environment for relaxation and social interaction, opportunities for education and exchange of thought, and services for Texas Tech students, staff, faculty and our community.
- Wisconsin Madison Union VISION To be the heart and soul of a great university

- Student Funded Facilities of Excellence
- Rooms for Students Not Classrooms
- Places for Interaction Social Centers
- A Place for the Academic Community to Celebrate Student Life
- Diversity of Spaces
- Outside and Inside Celebrate Campus Traditions
- Student Organization Spaces Wide Ranging
- Game Room
- Commuter Lounge
- Atrium
- Ballroom & Meeting Spaces
- Catering / Food / Dining
- Bookstore
- Auditorium

### Colleges and Universities in the 21st Century

**INTEGRATED CLASSROOMS** 

DISTANCE LEARNING

**INFO COMMONS** 

**TECHNOLOGY** 

**DINING SPACES** 

**DIVERSE SEATING TYPES** 

**24 HOUR SPACES** 

SMALL & LARGE GROUP STUDY GATHERING SPACES

PERSONALIZED LEARNING

**OUTDOOR SPACES** 

**SUSTAINABILITY** 