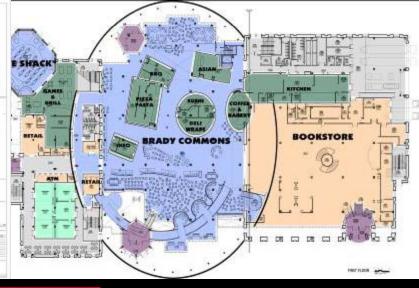

g Project

#7 VISUALS, VISUALS, VISUALS

University of Missouri Columbia Case Study

- Budget: more than \$50,000.-Started with NO Budget
- > Framing the Campaign
  - -Seating and Dining Spaces
  - -More Food
  - -Lounge Space

#7 VISUALS, VISUALS, VISUALS