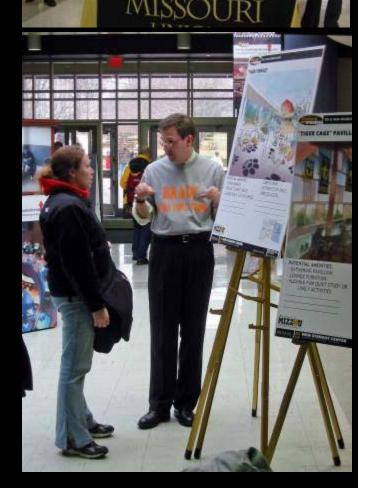

g Project

#7 VISUALS, VISUALS, VISUALS

University of Missouri Columbia Case Study

- Budget: more than \$50,000.-Started with NO Budget
- > Framing the Campaign
  - -Seating and Dining Spaces
  - -More Food
  - -Lounge Space

- 1. Posters
- 2. Hand-Outs
- 3. T-Shirts
- 4. Newspaper (campus and local)
- 5. Banners
- 6. Midnight B-B-Q and Band
- 7. Blood Drives
- 8. Informational Sessions
- 9. Meet the Architects
- 10. Model Displays

#7 VISUALS, VISUALS, VISUALS