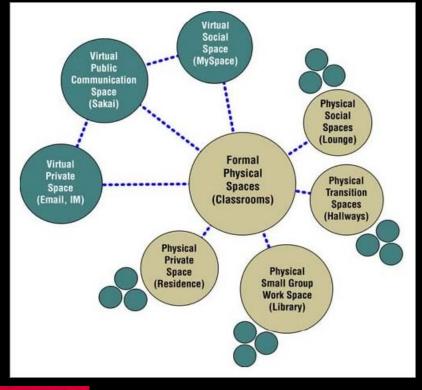

# A Changing Campus A Shifting Typology

#### **Socially Distinct**

Building with a Singular Purpose Fixed Hours - Academic Hours Zoned Distinctly Separate A Generalized Experience Fixed & Directed Seating

#### VS

#### A Social Neighborhood

Building or Cluster of Buildings with Multiple Functions 24 Hour places or Extended Hours Cluster Activities – Multiple Experiences A Customized Experiences Cluster / Flexible User Defined Seating

### Colleges and Universities in the 21st Century

**INTEGRATED CLASSROOMS** 

DISTANCE LEARNING

**INFO COMMONS** 

**TECHNOLOGY** 

**DINING SPACES** 

**DIVERSE SEATING TYPES** 

**24 HOUR SPACES** 

SMALL & LARGE GROUP STUDY GATHERING SPACES

PERSONALIZED LEARNING

**OUTDOOR SPACES** 

**SUSTAINABILITY** 