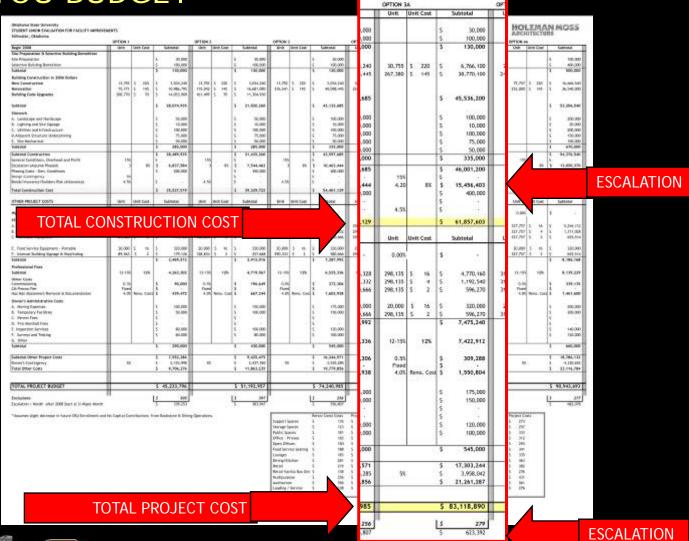

- 10) Decision Implications & Reconciliation
- Time = \$...With escalations of 5% 7% annually!
- Consider "Pre-Design Services" \$ in relation to total Project Cost