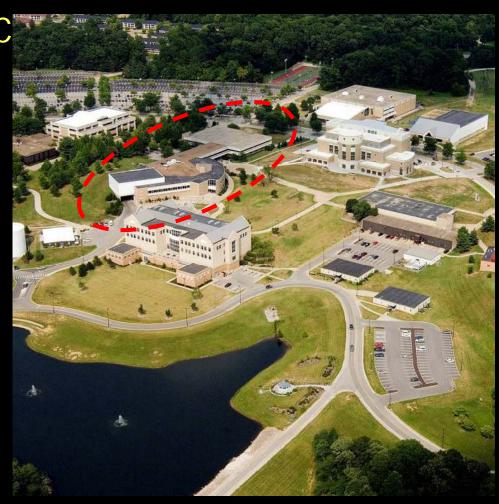

# OKLAHOMA STATE UNIVERSITY #1 - DETERMINE THE OBJECTIVES AT THE ONSET

- 1. Improve student access to Campus Life facilities
- 2. Improve quality of Dining Services and operations
- 3. Enhance and improve functional and financial operations of Bookstore
- 4. Evaluate current Student Union Business model and develop strategies to sustain the economic engine in the future
- 5. Ensure the role of the Union on the campus embraces the tradition of the past and looks forward to the future as a valuable contributor to Campus Life.
- 6. Improve aging building and its mechanical systems

### UNIVERSITY OF SOUTHERN INDIANA