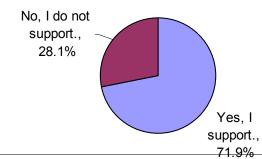

### Would you support an additional fee for sustainability?

| Do you support an additional |       | Support original \$115 Fe |     |  |  |  |
|------------------------------|-------|---------------------------|-----|--|--|--|
| fee for sustainability?      | TOTAL | Yes                       | No  |  |  |  |
| Yes, I support.              | 71.9% | 92%                       | 37% |  |  |  |
| No, I do not support.        | 28.1% | 8%                        | 63% |  |  |  |