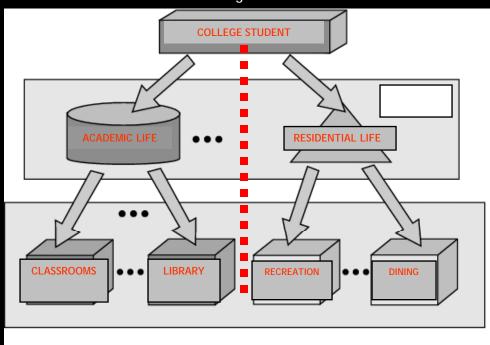

# A Changing Campus A Shifting Typology

#### **Socially Distinct**

Building with a Singular Purpose Fixed Hours - Academic Hours Zoned Distinctly Separate A Generalized Experience Fixed & Directed Seating

#### VS

#### A Social Neighborhood

Building or Cluster of Buildings with Multiple Functions 24 Hour places or Extended Hours Cluster Activities – Multiple Experiences A Customized Experiences Cluster / Flexible User Defined Seating