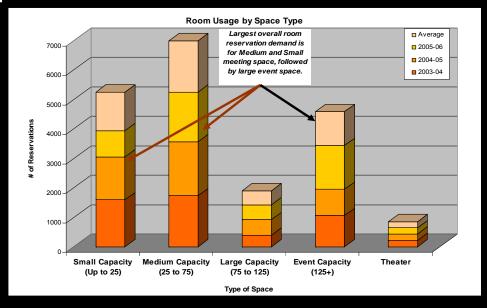

### 3) Benchmarking / Competitive Context

Peer vs. Aspirational Comparisons

**General Metrics** 

- Traffic Volume
- Meeting / Event Scheduling
- Square Feet per Student

### Program Benchmarking

| Functional Areas                    | All Unions (n=75)<br>Ave Enrollment = 17,855 |         |           | Select Unions (n=14)<br>Ave Enrollment = 26,524 |         |           | OSU Student Union<br>Enrollment = 21,402 |         |           | Select Unions to<br>OSU Variance |         |
|-------------------------------------|----------------------------------------------|---------|-----------|-------------------------------------------------|---------|-----------|------------------------------------------|---------|-----------|----------------------------------|---------|
|                                     | ASF                                          | Average | ASF/Stdnt | ASF                                             | Average | ASF/Stdnt | ASF                                      | Average | ASF/Stdnt | ASF/Stdnt                        | Grp ASF |
| Group 1: Food Service               | 26,965                                       | 24.2%   | 1.5       | 33,523                                          | 21.3%   | 1.9       | 27,872                                   | 10.8%   | 1.6       | (0.3)                            | (5,651) |
| Group 2: Ballroom Facilities        | 10,703                                       | 9.6%    | 0.6       | 15,161                                          | 9.6%    | 0.8       | 9,790                                    | 3.8%    | 0.5       | (0.3)                            | (5,371) |
| Group 3: Conference/Meeting Rooms   | 10,523                                       | 9.4%    | 0.6       | 14,673                                          | 9.3%    | 0.8       | 18,305                                   | 7.1%    | 1.0       | 0.2                              | 3,632   |
| Group 4: Bookstore                  | 12,134                                       | 10.9%   | 0.7       | 17,814                                          | 11.3%   | 1.0       | 24,360                                   | 9.4%    | 1.4       | 0.4                              | 6,546   |
| Group 5: Additional Retail Services | 5,535                                        | 5.0%    | 0.3       | 8,115                                           | 5.1%    | 0.5       | 6,766                                    | 2.6%    | 0.4       | (0.1)                            | (1,349) |
| Group 6: Theater/Auditorium         | 5,370                                        | 4.8%    | 0.3       | 7,745                                           | 4.9%    | 0.4       | 7,130                                    | 2.8%    | 0.4       | (0.0)                            | (615)   |
| Group 7: Recreation/Entertainment   | 6,608                                        | 5.9%    | 0.4       | 8,361                                           | 5.3%    | 0.5       | 3,407                                    | 1.3%    | 0.2       | (0.3)                            | (4,954) |
| Group 8: Lounge Space               | 6,747                                        | 6.1%    | 0.4       | 8,305                                           | 5.3%    | 0.5       | 13,509                                   | 5.2%    | 0.8       | 0.3                              | 5,204   |
| Group 9: Academic Related           | 2,069                                        | 1.9%    | 0.1       | 2,698                                           | 1.7%    | 0.2       | 2,659                                    | 1.0%    | 0.1       | (0.0)                            | (39)    |
| Group 10: Student Organizations     | 8,888,8                                      | 8.0%    | 0.5       | 12,364                                          | 7.8%    | 0.7       | 14,500                                   | 5.6%    | 0.8       | 0.1                              | 2,136   |
| Group 11: Administrative Offices    | 9,485                                        | 8.5%    | 0.5       | 11,734                                          | 7.4%    | 0.7       | 92,691                                   | 35.8%   | 5.2       | 4.5                              | 80,957  |
| Group 12: Multicultural Centers     | 2,010                                        | 1.8%    | 0.1       | 2,285                                           | 1.4%    | 0.1       | 1,942                                    | 0.7%    | 0.1       | (0.0)                            | (343)   |
| Group 13: Special/Misc. Components  | 5,806                                        | 5.2%    | 0.3       | 14,841                                          | 9.4%    | 0.8       | 36,222                                   | 14.0%   | 2.0       | 1.2                              | 21,381  |
| Total Assignable Sq. Footage        | 111,427                                      |         |           | 149,654                                         |         |           | 259,153                                  |         |           | 109,499                          |         |
| Total Gross Sq. Footage             | 174,946                                      |         |           | 233,876                                         |         |           | 498,371                                  |         |           | 264,495                          |         |
| Gross/Net Ratio (Grossing Factor)   | 1.53                                         |         |           | 1.50 1.48                                       |         |           | (0.02)                                   |         |           |                                  |         |
| Efficiency Factor (% ASF/GSF)       | 65%                                          |         |           | 67%                                             |         |           | 52%                                      |         |           | -15.30%                          |         |